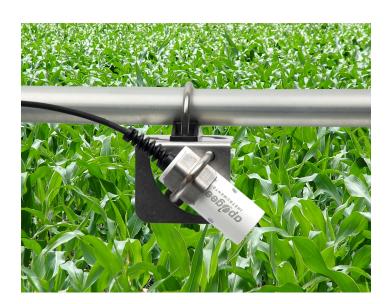

# Simple and Accurate Mounting

The AM-220 angle infrared radiometer mounting bracket is designed to mount an Apogee Instruments' infrared radiometer (older solar shield design) or radiation frost detector to a mast or pipe with an outer diameter of 1.3" to 2.1". The bracket is designed to orient the sensors at varying angles to satisfy all applications.

#### **Accomodated Sensor Models**

Bracket accommodates Apogee Instruments' infrared radiometers older SI and SIF series models and radiation frost detectors SF series models. For mounting infrared radiometers with the newer solar shield design, see our AM-250 commerical-grade mounting bracket.