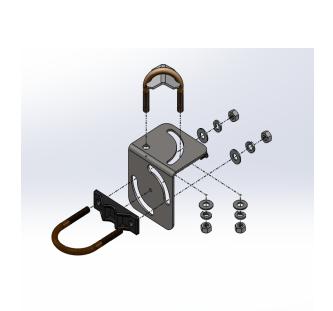

# Simple and Accurate Mounting

The AM-220 angle infrared radiometer mounting bracket is designed to mount an Apogee Instruments' infrared radiometer (older solar shield design) or radiation frost detector to a mast or pipe with an outer diameter of 1.3" to 2.1". The bracket is designed to orient the sensors at varying angles to satisfy all applications.

#### **Accomodated Sensor Models**

Bracket accommodates Apogee Instruments' infrared radiometers older SI and SIF series models and radiation frost detectors SF series models. For mounting infrared radiometers with the newer solar shield design, see our AM-250 commerical-grade mounting bracket.