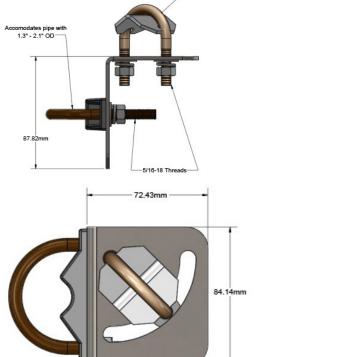

# **SPECIFICATIONS**

|            | AM-220                                               |
|------------|------------------------------------------------------|
| Dimensions | 87.8 mm x 72.4 mm 84.1 mm                            |
| Mass       | 371.2 g                                              |
| Warranty   | 4 years against defects in materials and workmanship |

# **DIMENSIONS**